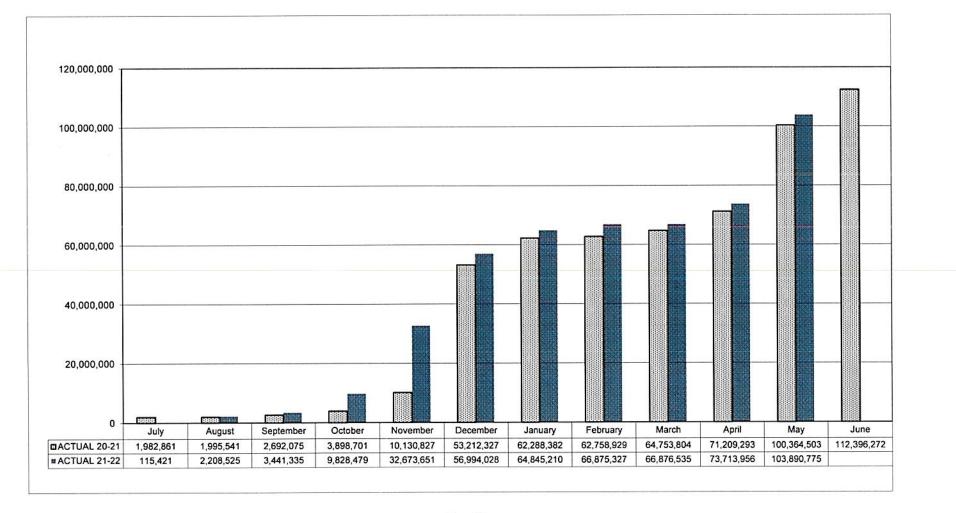

## Treasurer's Report

Recommendation to accept the Treasurer's Report for April 2022 (Attachment T.1) and May 2022 (Attachment T.2)