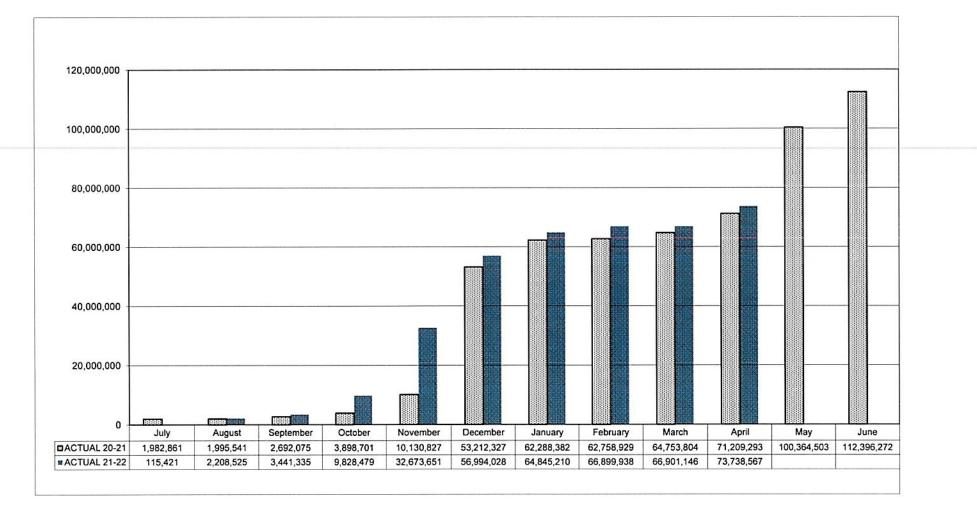

## Treasurer's Report

Recommendation to accept the Treasurer's Report for April 2022 (Attachment T.1) and May 2022 (Attachment T.2)