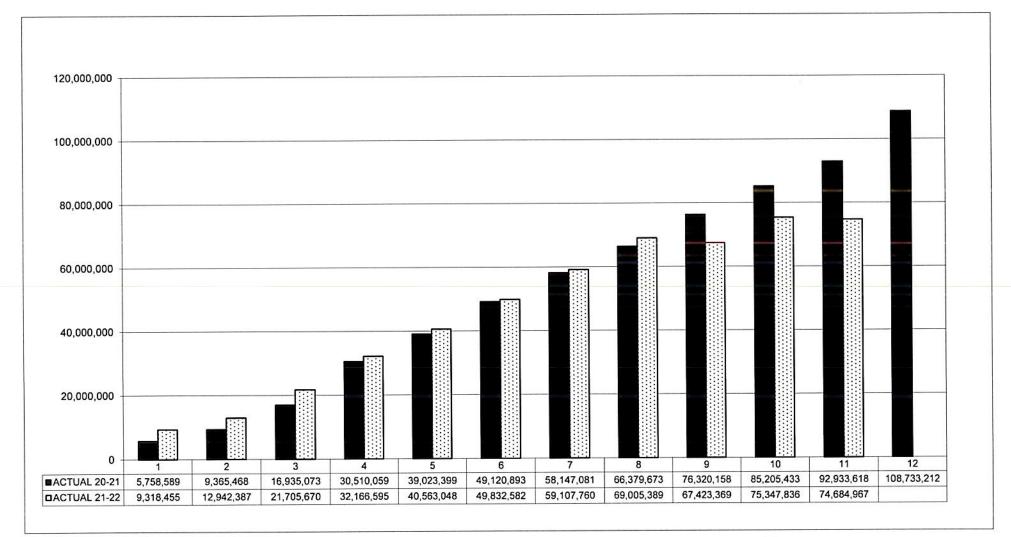

## Treasurer's Report

Recommendation to accept the Treasurer's Report for April 2022 (Attachment T.1) and May 2022 (Attachment T.2)