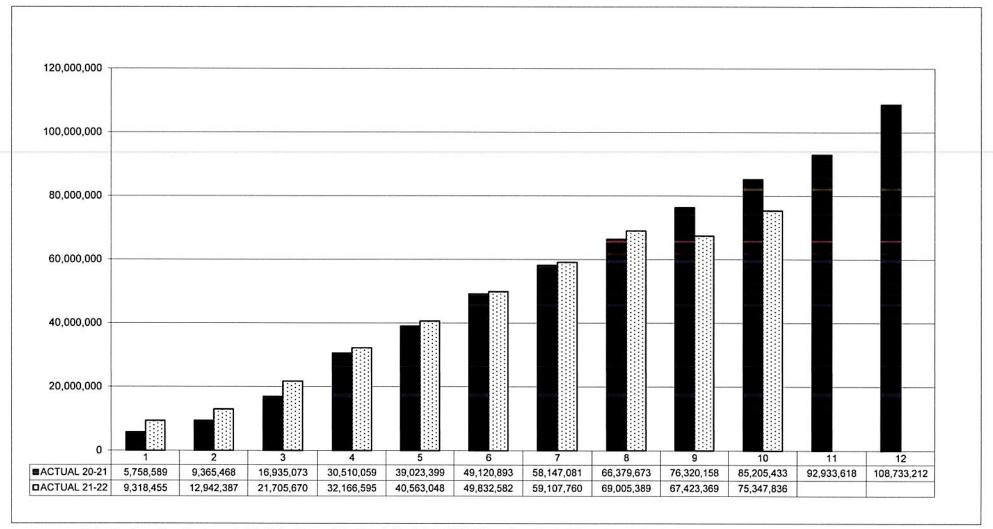

## Treasurer's Report

Recommendation to accept the Treasurer's Report for April 2022 (Attachment T.1) and May 2022 (Attachment T.2)